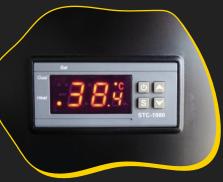

The operating temperature is 60°, thanks to the digital display you can adjust the temperature and thus choose the dispensing density of the cream.

Thanks to the 3 buttons you can easily choose the amount of cream to dispense. There are 3 modes: manual, small and large. The last two modes are preset and adjustable.