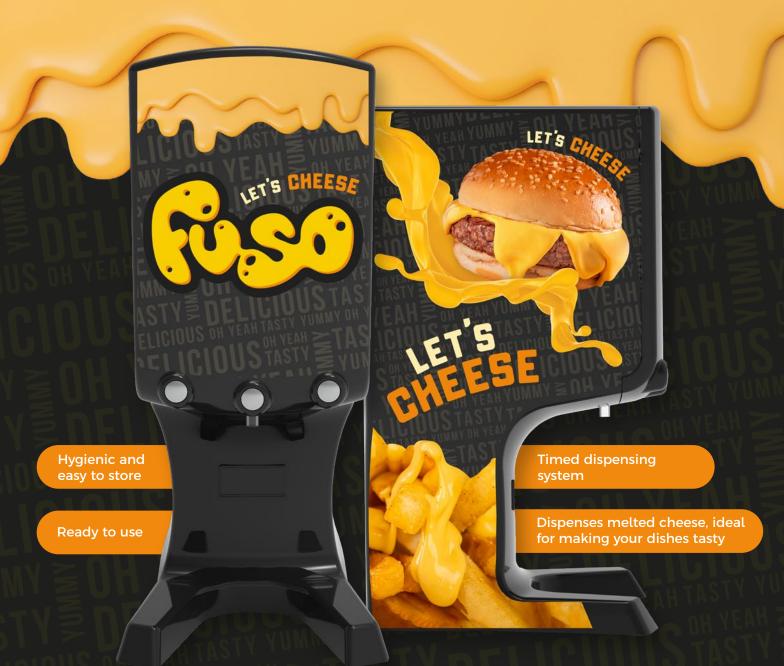

## DISCOVER OUR CHEESE DISPENSER

Get **Melted Cheddar, Classic Fondue or White Cream** for your business now.

Try all our creams with inimitable tastes!

## BOOK YOUR DISPENSER!

It's practical! Once installed it is ready to use. With the practical bag there will be no pans to wash and and chef's preparation will be not necessary! It is also hygienic and easy to store, just place the bag in the fridge.

The operating temperature is 60°, thanks to the digital display you can adjust the temperature and thus choose the dispensing density of the cream.

Thanks to the 3 buttons you can easily choose the amount of cream to dispense. There are 3 modes: manual, small and large. The last two modes are preset and adjustable.