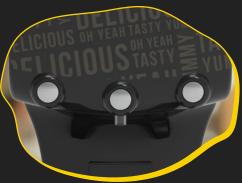

The operating temperature is 60°, thanks to the digital display you can adjust the temperature and thus choose the dispensing density of the cream.

Thanks to the 3 buttons you can easily choose the amount of cream to dispense. There are 3 modes: manual, small and large. The last two modes are preset and adjustable.