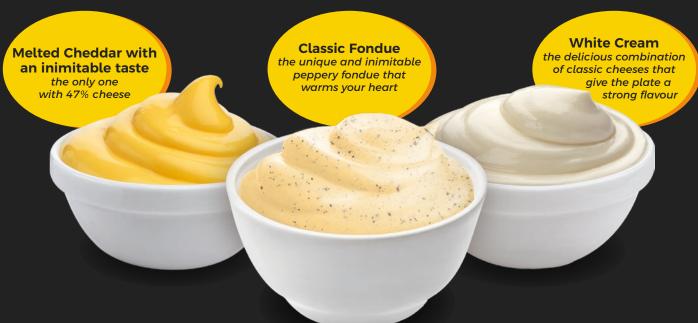

## DISCOVER OUR CHEESE DISPENSER

Get **Melted Cheddar, Classic Fondue or White Cream** for your business now.

Try all our creams with inimitable tastes!